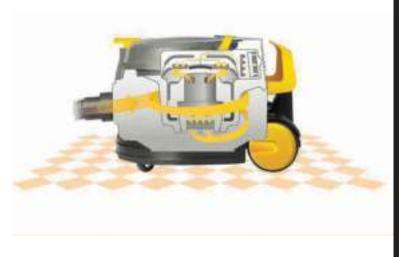

## PROFESSIONAL PORTABLE SUPER SILENT QUIET 10L DRY VACUUM CLEANER CDM0610P

Motor Power: 620W Voltage: 220-240V/50Hz Filtration Level: HEPA 13 (≥99.5%) Tank Capacity: 10L Cord Length: 10m Hose Length: 2m Max.Air flow: 42L/S Max.suction: 22kpa Noise Level: 58 dB(A) Connection Dia.: 32mm Gross Weight: 11kg



### **Crushproof Hose**

## VACMASTER SMART DESIGN



**ELBOW HANDLE** 

LARGE ON/OFF SWITCH FOR EASY FOOT OPERATION

ONBOARD ACCESSORY STORAGE



FLAT TOP MOTOR UNIT Design for resting BUILD IN CABLE TIDY STORAGE FOR QUICK RELEASE WIDE-STANCE CASTOR DESIGN ENSURES STABIL-ITY WHILE WORKING





CASTERS FOR SOLID SUP-Port EVA HOSE

SCREW ON HOSE CON-NECT TO MAKE SURE SUCTION POWER

# **RUBBER WHEEL AND CASTER**



Enlarge Rubber Wheel

**Rotating Wheel** 

### **STERSPECIAL AIR FLOW**



#### Suitable To Use in Different Area



Nails

Coin



Paper

Shaving

# SUPER QUIET TECHNOLOGY





58dB super silent

Tough polypropylene construction

10 dust bag

22Kpa strong suction

Multi filtration system

## VACMASTER SMART DESIGN



- 1. Pre-Filter
- 2. Dust Bag\*5
- 3. 2M Anti-crush Hose
- 4. Metal Tube\*2
- 5. Exhaust Filter
- 6. Crevice Tool
- 7. Round Brush
- 8. Floor Nozzle