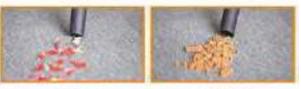

M CLEANER CDM0610P

Motor Power: 620W Voltage: 220-240V/50Hz Filtration Level: HEPA 13 (≥99.5%) Tank Capacity: 10L Cord Length: 10m Hose Length: 2m Max.Air flow: 42L/S Max.suction: 22kpa Noise Level: 58 dB(A) Connection Dia.: 32mm Gross Weight: 11kg



### **Crushproof Hose**

## VACMASTER SMART DESIGN



**ELBOW HANDLE** 

LARGE ON/OFF SWITCH FOR EASY FOOT OPERATION

ONBOARD ACCESSORY STORAGE



FLAT TOP MOTOR UNIT Design for resting BUILD IN CABLE TIDY STORAGE FOR QUICK RELEASE WIDE-STANCE CASTOR DESIGN ENSURES STABIL-ITY WHILE WORKING





CASTERS FOR SOLID SUP-Port EVA HOSE

SCREW ON HOSE CON-NECT TO MAKE SURE SUCTION POWER

# **RUBBER WHEEL AND CASTER**



Enlarge Rubber Wheel

**Rotating Wheel** 

### **STERSPECIAL AIR FLOW**



#### Suitable To Use in Different Area



Nails

Coin



Paper

Shaving

# SUPER QUIET TECHNOLOGY





58dB super silent

Tough polypropylene construction

10 dust bag

22Kpa strong suction

Multi filtration system

## VACMASTER SMART DESIGN



- 1. Pre-Filter
- 2. Dust Bag\*5
- 3. 2M Anti-crush Hose
- 4. Metal Tube\*2
- 5. Exhaust Filter
- 6. Crevice Tool
- 7. Round Brush
- 8. Floor Nozzle