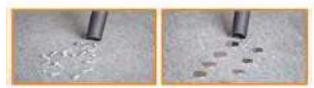

T 10L DRY VACUUM CLEANER CDM0610P

Motor Power: 620W Voltage: 220-240V/50Hz Filtration Level: HEPA 13 (≥99.5%) Tank Capacity: 10L Cord Length: 10m Hose Length: 2m Max.Air flow: 42L/S Max.suction: 22kpa Noise Level: 58 dB(A) Connection Dia.: 32mm Gross Weight: 11kg



### **Crushproof Hose**

## VACMASTER SMART DESIGN



**ELBOW HANDLE** 

LARGE ON/OFF SWITCH FOR EASY FOOT OPERATION

ONBOARD ACCESSORY STORAGE



FLAT TOP MOTOR UNIT Design for resting BUILD IN CABLE TIDY STORAGE FOR QUICK RELEASE WIDE-STANCE CASTOR DESIGN ENSURES STABIL-ITY WHILE WORKING





CASTERS FOR SOLID SUP-Port EVA HOSE

SCREW ON HOSE CON-NECT TO MAKE SURE SUCTION POWER

# **RUBBER WHEEL AND CASTER**



Enlarge Rubber Wheel

**Rotating Wheel** 

### **STERSPECIAL AIR FLOW**



#### Suitable To Use in Different Area



Nails

Coin



Paper

Shaving

# SUPER QUIET TECHNOLOGY





58dB super silent

Tough polypropylene construction

10 dust bag

22Kpa strong suction

Multi filtration system

## VACMASTER SMART DESIGN



- 1. Pre-Filter
- 2. Dust Bag\*5
- 3. 2M Anti-crush Hose
- 4. Metal Tube\*2
- 5. Exhaust Filter
- 6. Crevice Tool
- 7. Round Brush
- 8. Floor Nozzle