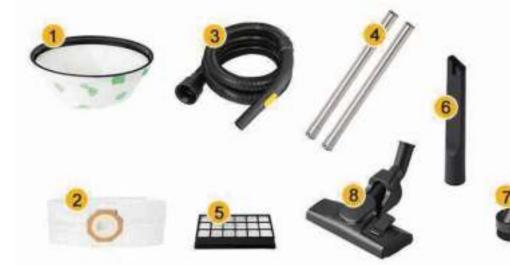

## VACMASTER SMART DESIGN

- 1. Pre-Filter
- 2. Dust Bag\*5
- 3. 2M Anti-crush Hose
- 4. Metal Tube\*2
- 5. Exhaust Filter
- 6. Crevice Tool
- 7. Round Brush
- 8. Floor Nozzle