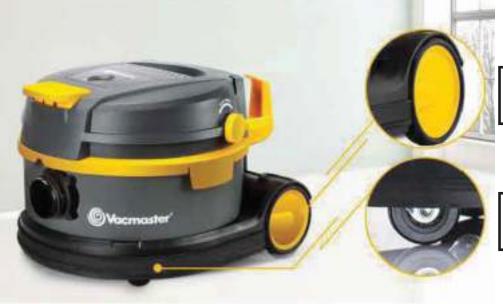

## VACMASTER SMART DESIGN

**ELBOW HANDLE** 

LARGE ON/OFF SWITCH FOR EASY FOOT OPERATION

ONBOARD ACCESSORY STORAGE

FLAT TOP MOTOR UNIT Design for resting BUILD IN CABLE TIDY STORAGE FOR QUICK RELEASE WIDE-STANCE CASTOR DESIGN ENSURES STABIL-ITY WHILE WORKING

# **RUBBER WHEEL AND CASTER**

Enlarge Rubber Wheel

**Rotating Wheel** 