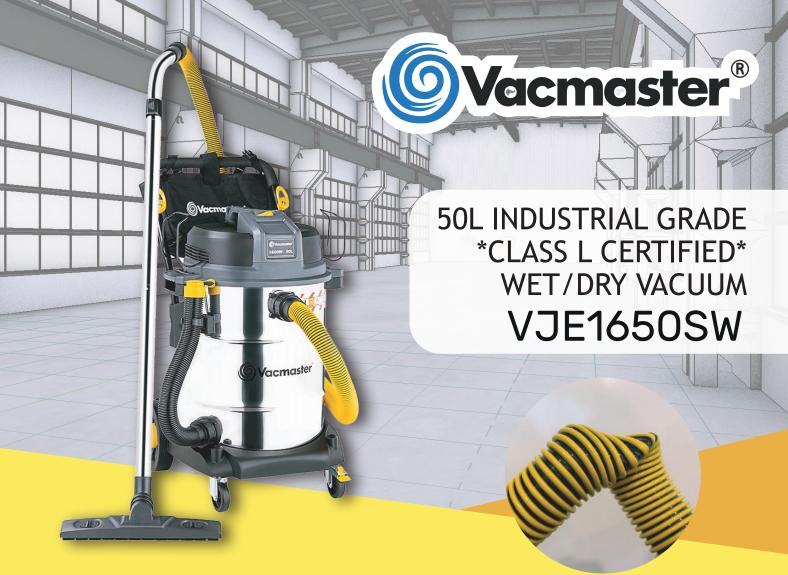

Motor Power: 1600W

Voltage: 220-240V/50Hz

Filtration Level: HEPA 13(≥99.5%)

Tank Capacity: 50L

Cord Length: 9m

Hose Length: 3m

Max.Air flow: 65L/S

Max.suction: 24kpa

Noise Level: 77 dB(A)

Connection Dia.: 38mm

Gross Weight: 18.35kg

**EVA Crushproof Hose** 

**HEPA 13 Filtration** 

Captures 99.95% of dust and allerge particles, down to 0.3 microns.