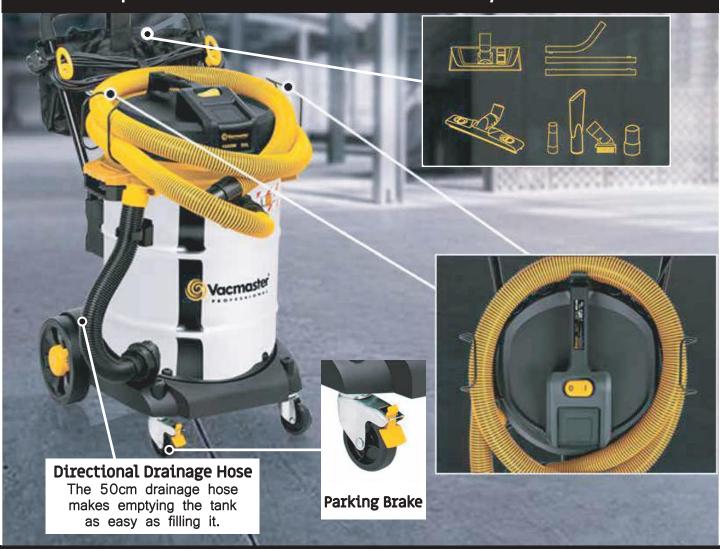

#### **INTEGRATED ON-BOARD STORAGE**

Keep accessories and hoses stored neatly within reach.

# WHAT'S IN THE BOX

1x HEPA H13 CARTRIDGE FILTER

1x PRE-FILTER

1x FOAM FILTER (FOR WET USE)

2x STAINLESS STEEL SUCTIONS TUBES

1x STAINLESS STEEL HANDLE WITH AIR FLOW CONTROL

1x 15" UNIVERSAL FLOOR NOZZLE

1x DUAL MODE FLOOR NOZZLE

1x ROUNG DUST BRUSH

1x CREVICE TOOL

1x VACMASTER DUST BAGS (FINE FILTRATION)

1x ACCESSORY BAG

1x HOSE