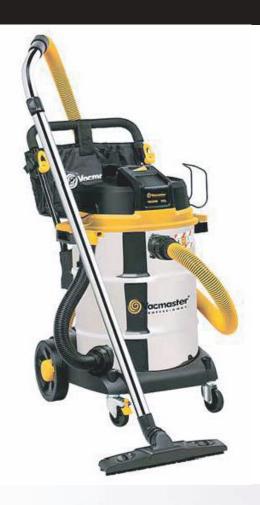

Motor Power: 1600W

Voltage: 220-240V/50Hz

Filtration Level: HEPA 13(≥99.5%)

Tank Capacity: 50L

Cord Length: 9m

Hose Length: 3m

Max.Air flow: 65L/S

Max.suction: 24kpa

Noise Level: 77 dB(A)

Connection Dia.: 38mm

Gross Weight: 18.35kg

**EVA Crushproof Hose** 

**HEPA 13 Filtration** 

Captures 99.95% of dust and allerge particles, down to 0.3 microns.

# **VACMASTER SMART DESIGN**

# TACKLE THE TOUGHEST JOB