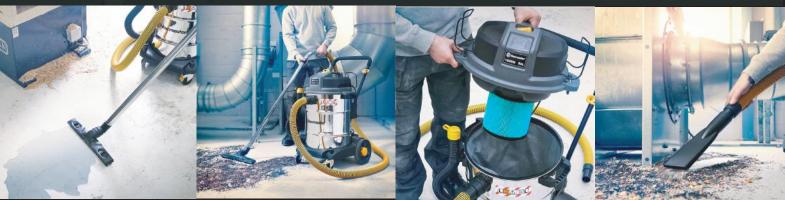

Motor Power: 1600W

Voltage: 220-240V/50Hz

Filtration Level: HEPA 13(≥99.5%)

Tank Capacity: 50L

Cord Length: 9m

Hose Length: 3m

Max.Air flow: 65L/S

Max.suction: 24kpa

Noise Level: 77 dB(A)

Connection Dia.: 38mm

Gross Weight: 18.35kg



**EVA Crushproof Hose** 

**HEPA 13 Filtration** 

Captures 99.95% of dust and allerge particles, down to 0.3 microns.

# **VACMASTER SMART DESIGN**

#### **INTEGRATED ON-BOARD STORAGE**

Keep accessories and hoses stored neatly within reach.



# TACKLE THE TOUGHEST JOB









# WHAT'S IN THE BOX



1x HEPA H13 CARTRIDGE FILTER



1x PRE-FILTER



1x FOAM FILTER (FOR WET USE)



2x STAINLESS STEEL SUCTIONS TUBES



1x STAINLESS STEEL HANDLE WITH AIR FLOW CONTROL



1x 15" UNIVERSAL FLOOR NOZZLE



1x DUAL MODE FLOOR NOZZLE



1x ROUNG DUST BRUSH



1x CREVICE TOOL



1x VACMASTER DUST BAGS (FINE FILTRATION)



1x ACCESSORY BAG



1x HOSE

# WHY WE USE CLASS L FILTER?

## Smoke & Dust Everywhere

Full in Our Life And Work Are You Worried About This?



#### Occupational lung disease

known as pneumoconiosis accounts the majority among the occupational diseases for about 90%.

According to the statistics, about 870,000 cases from the reported total of 970,000 cases occupational disease nationwide in the end of year 2018.

#### **Approximately 23 million people**