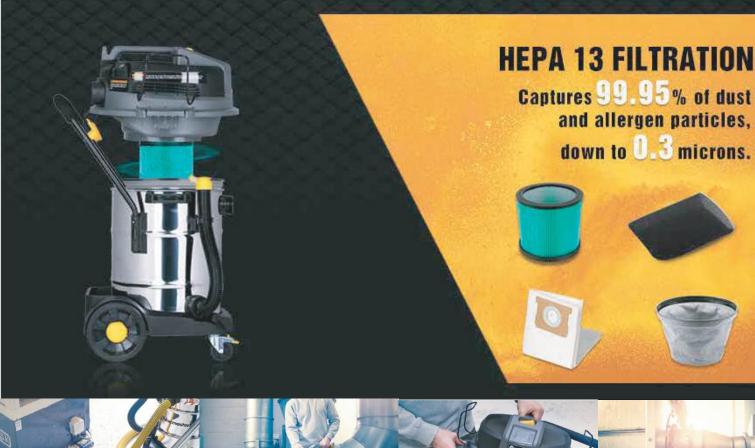

Motor Power: 1600W

Voltage: 220-240V/50Hz

Filtration Level: HEPA 13(≥99.5%)

Tank Capacity: 50L

Cord Length: 9m

Hose Length: 3m

Max.Air flow: 65L/S

Max.suction: 24kpa

Noise Level: 77 dB(A)

Connection Dia.: 38mm

Gross Weight: 18.35kg

**EVA Crushproof Hose** 

**HEPA 13 Filtration** 

Captures 99.95% of dust and allerge particles, down to 0.3 microns.